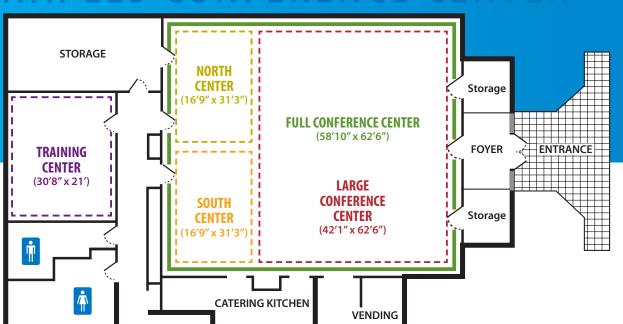

## ROOM CAPACITY AND RATES

|                         | $\geq$               | •••••                |                    |                    | (\$)           | Î                 | \$.             |                                    | <b>   </b>                      |                                  |  |
|-------------------------|----------------------|----------------------|--------------------|--------------------|----------------|-------------------|-----------------|------------------------------------|---------------------------------|----------------------------------|--|
|                         | TOTAL SQUARE<br>FEET | CLASSROOM<br>SEATING | THEATER<br>SEATING | BANQUET<br>SEATING | HOURLY<br>RATE | JANITORIAL<br>FEE | ROOM<br>DEPOSIT | DAMAGE DEPOSIT<br>WITHOUT FOOD/BEV | DAMAGE DEPOSIT<br>WITH FOOD/BEV | * DAMAGE DEPOSIT<br>WITH ALCOHOL |  |
| Full Conference Center  | 3,720                | 170                  | 255                | 180                | \$110          | \$125             | \$100           | \$100                              | \$200                           | \$300                            |  |
| Large Conference Center | 2,666                | 120                  | 180                | 120                | \$70           | \$90              | \$100           | \$100                              | \$200                           | \$300                            |  |
| Training Center         | 630                  | 30                   | 40                 | 40                 | \$30           | \$20              | \$100           | \$100                              | \$200                           | \$300                            |  |
| North Center            | 527                  | 24                   | 35                 | N/A                | \$20           | \$20              | \$100           | \$100                              | \$200                           | \$300                            |  |
| South Center            | 527                  | 24                   | 35                 | N/A                | \$20           | \$20              | \$100           | \$100                              | \$200                           | \$300                            |  |

The Naples Conference Center welcomes your attendees at the elegant porte cochere entrance into the foyer.

Parking for approximately three hundred vehicles is provided on the property.